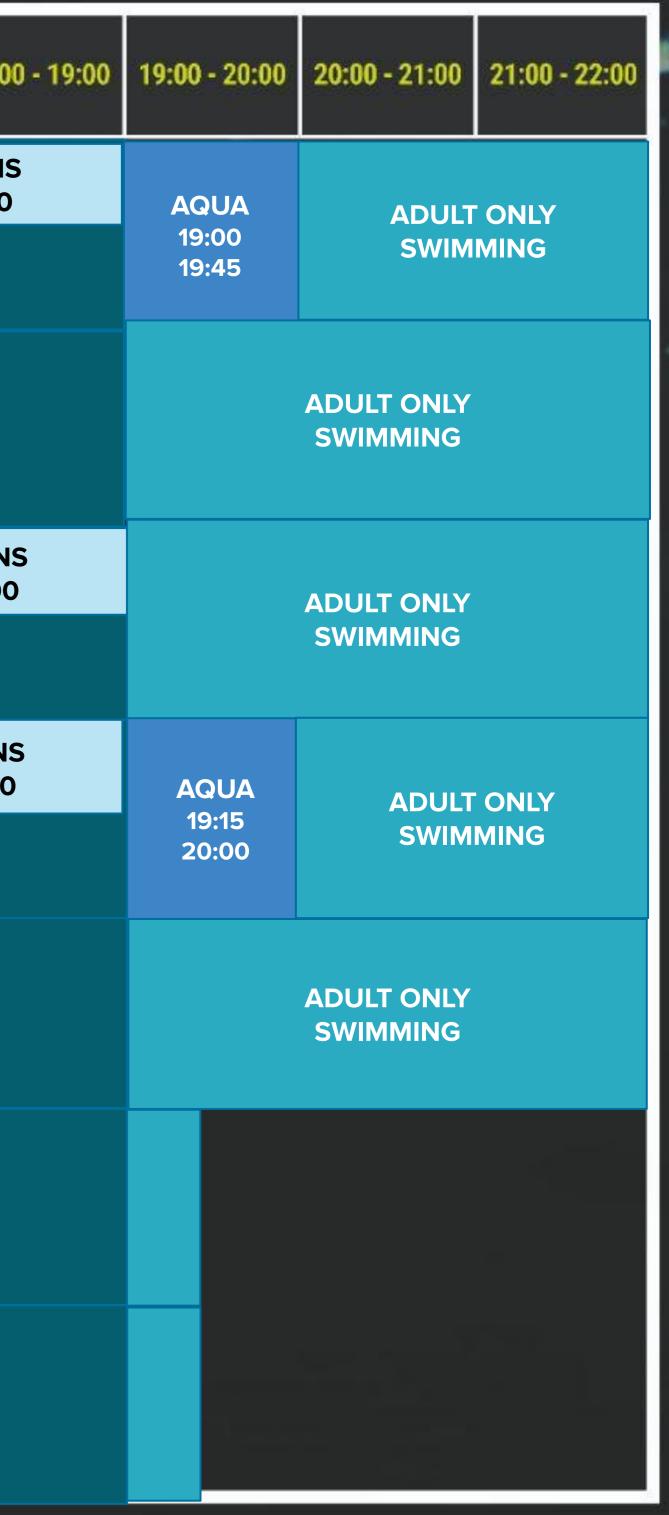

AQUA: Two swimming lanes will be in operation for adult swimming during scheduled AQUA classes.
Swimming lessons will be conducted in lane one only and will be unavailable for member use during scheduled lessons.
Terms and conditions. The timetable is subject change and is based on Instructor availability.

## Member Swimming

|                        |               | فالجا بلعيتكم والد                |                                                |                                   |                               |                                           |       |  |
|------------------------|---------------|-----------------------------------|------------------------------------------------|-----------------------------------|-------------------------------|-------------------------------------------|-------|--|
| - 12:00                | 12:00 - 13:00 | 13:00 - 14:00                     | 14:00 - 15:00                                  | 15:00 - 16:00                     | 16:00 - 17:00                 | 17:00 - 18:00                             | 18:00 |  |
| AQUA                   | ADULT ONLY    |                                   | 121 SWIMMING LESSONS<br>LANE ONE 16:00 - 19:00 |                                   |                               |                                           |       |  |
| 11:15<br>12:00         |               | SWIMMING                          |                                                | CHILD SWIM TIMES<br>14:00 - 19:00 |                               |                                           |       |  |
|                        |               |                                   |                                                | CH                                | ILD SWIM TIN<br>14:00 - 19:00 | IES                                       |       |  |
| QUA                    | ADULT ONLY    |                                   |                                                |                                   |                               | WIMMING LES<br>E ONE 16:00 -              |       |  |
| 11:15<br> 2:00         |               | SWIMMING                          |                                                | CHILD SWIM TIMES<br>14:00 - 19:00 |                               |                                           |       |  |
|                        |               |                                   |                                                |                                   |                               | WIMMING LES<br>E ONE 16:00 - <sup>-</sup> |       |  |
|                        |               | CHILD SWIM TIMES<br>14:00 - 19:00 |                                                |                                   |                               |                                           |       |  |
| ADULT ONLY<br>SWIMMING |               |                                   |                                                |                                   |                               |                                           |       |  |
| Swimme                 |               |                                   | CHILD SWIM TIMES<br>14:00 - 19:00              |                                   |                               |                                           |       |  |
| ADULT ONLY<br>SWIM     |               |                                   |                                                |                                   |                               |                                           |       |  |
|                        |               |                                   | CHILD SWIM TIMES<br>14:00 - 19:00              |                                   |                               |                                           |       |  |
| NLY<br>NG              |               |                                   |                                                |                                   |                               |                                           |       |  |
|                        |               |                                   | CHILD SWIM TIMES<br>14:00 - 19:00              |                                   |                               |                                           |       |  |