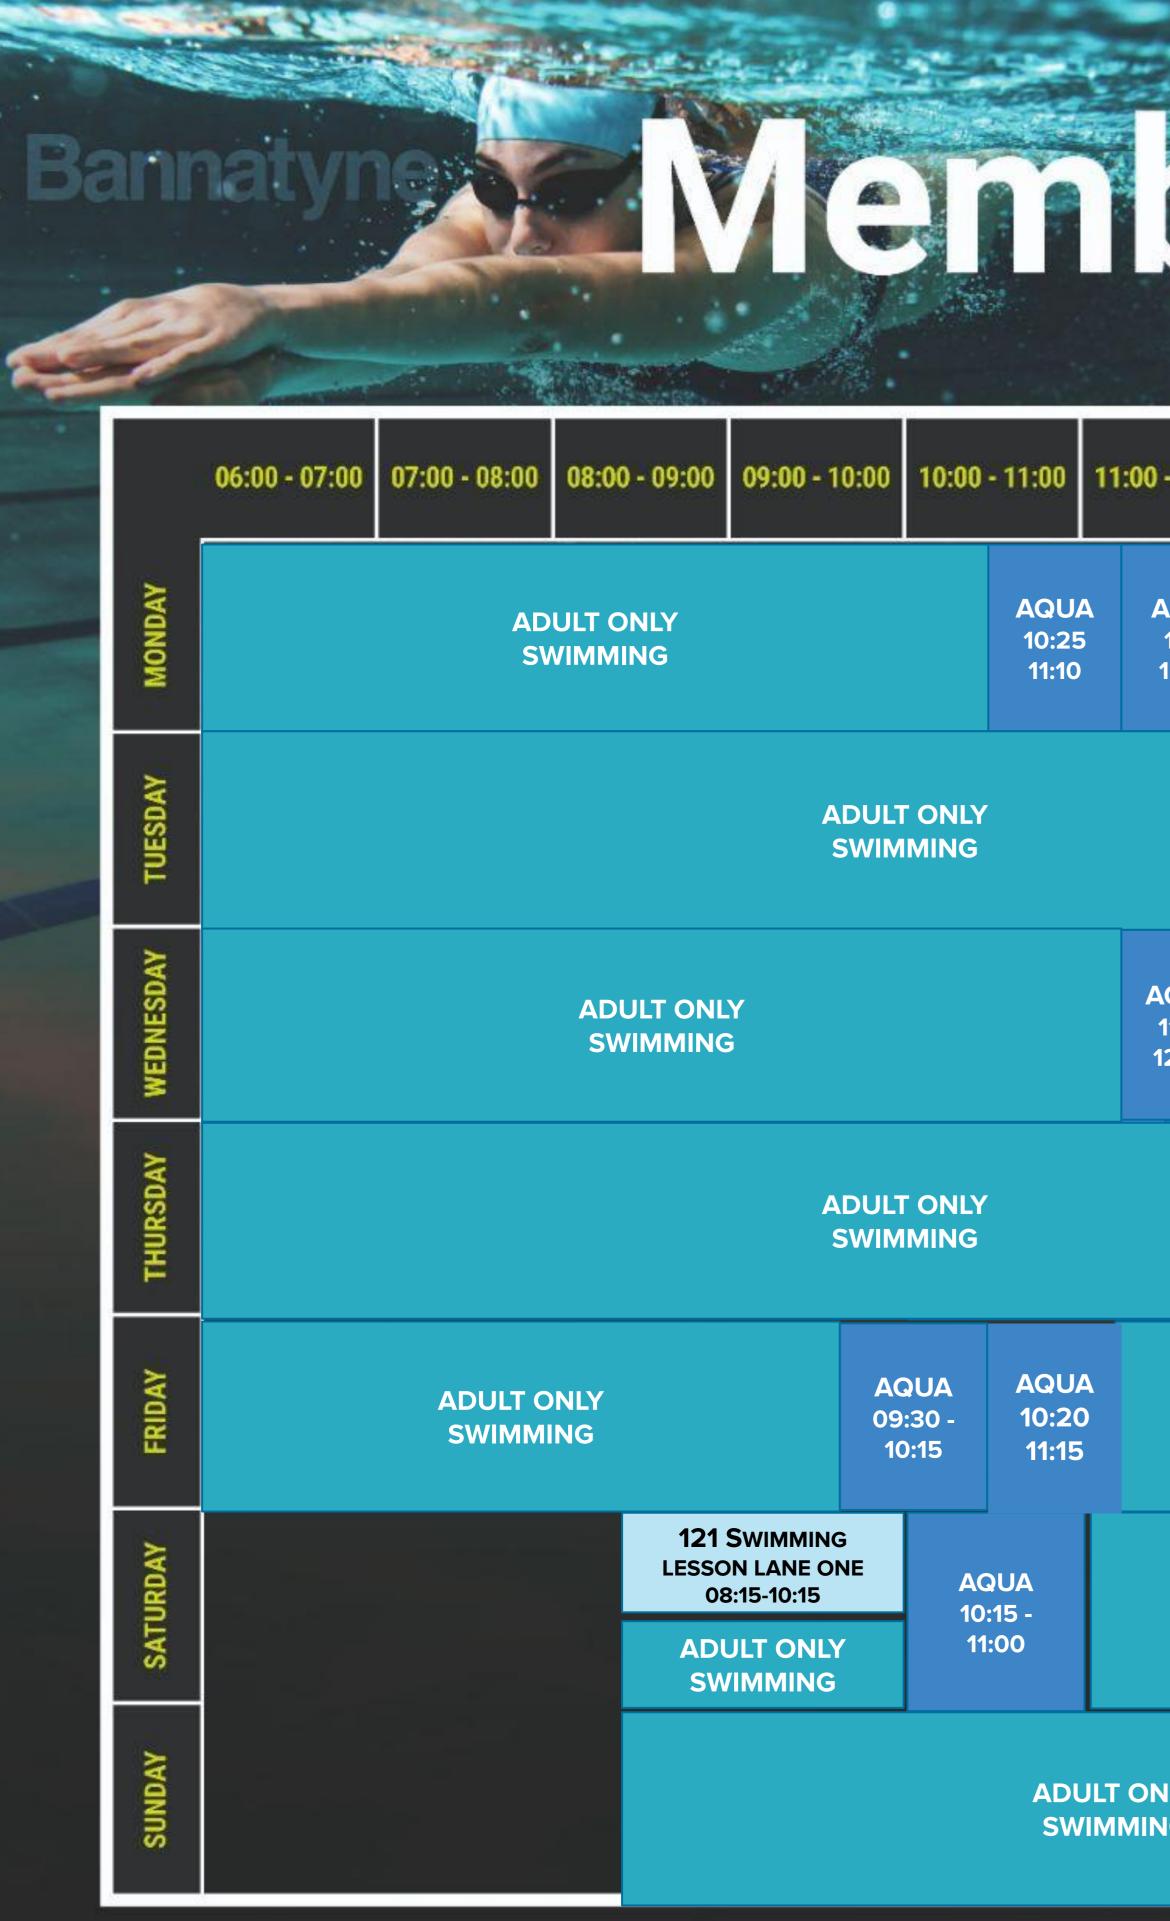

AQUA: Two swimming lanes will be in operation for adult swimming during scheduled AQUA classes.
Swimming lessons will be conducted in lane one only and will be unavailable for member use during scheduled lessons.
Terms and conditions. The timetable is subject change and is based on Instructor availability.

## Member Swimming

|                        |               | فالجا بلعيتكم والد                |                                                |                                   |                               |                                           |       |  |
|------------------------|---------------|-----------------------------------|------------------------------------------------|-----------------------------------|-------------------------------|-------------------------------------------|-------|--|
| - 12:00                | 12:00 - 13:00 | 13:00 - 14:00                     | 14:00 - 15:00                                  | 15:00 - 16:00                     | 16:00 - 17:00                 | 17:00 - 18:00                             | 18:00 |  |
| AQUA                   | ADULT ONLY    |                                   | 121 SWIMMING LESSONS<br>LANE ONE 16:00 - 19:00 |                                   |                               |                                           |       |  |
| 11:15<br>12:00         |               | SWIMMING                          |                                                | CHILD SWIM TIMES<br>14:00 - 19:00 |                               |                                           |       |  |
|                        |               |                                   |                                                | CH                                | ILD SWIM TIN<br>14:00 - 19:00 | IES                                       |       |  |
| QUA                    | ADULT ONLY    |                                   |                                                |                                   |                               | WIMMING LES<br>E ONE 16:00 -              |       |  |
| 11:15<br> 2:00         |               | SWIMMING                          |                                                | CHILD SWIM TIMES<br>14:00 - 19:00 |                               |                                           |       |  |
|                        |               |                                   |                                                |                                   |                               | WIMMING LES<br>E ONE 16:00 - <sup>-</sup> |       |  |
|                        |               | CHILD SWIM TIMES<br>14:00 - 19:00 |                                                |                                   |                               |                                           |       |  |
| ADULT ONLY<br>SWIMMING |               |                                   |                                                |                                   |                               |                                           |       |  |
| Swimme                 |               |                                   | CHILD SWIM TIMES<br>14:00 - 19:00              |                                   |                               |                                           |       |  |
| ADULT ONLY<br>SWIM     |               |                                   |                                                |                                   |                               |                                           |       |  |
|                        |               |                                   | CHILD SWIM TIMES<br>14:00 - 19:00              |                                   |                               |                                           |       |  |
| NLY<br>NG              |               |                                   |                                                |                                   |                               |                                           |       |  |
|                        |               |                                   | CHILD SWIM TIMES<br>14:00 - 19:00              |                                   |                               |                                           |       |  |