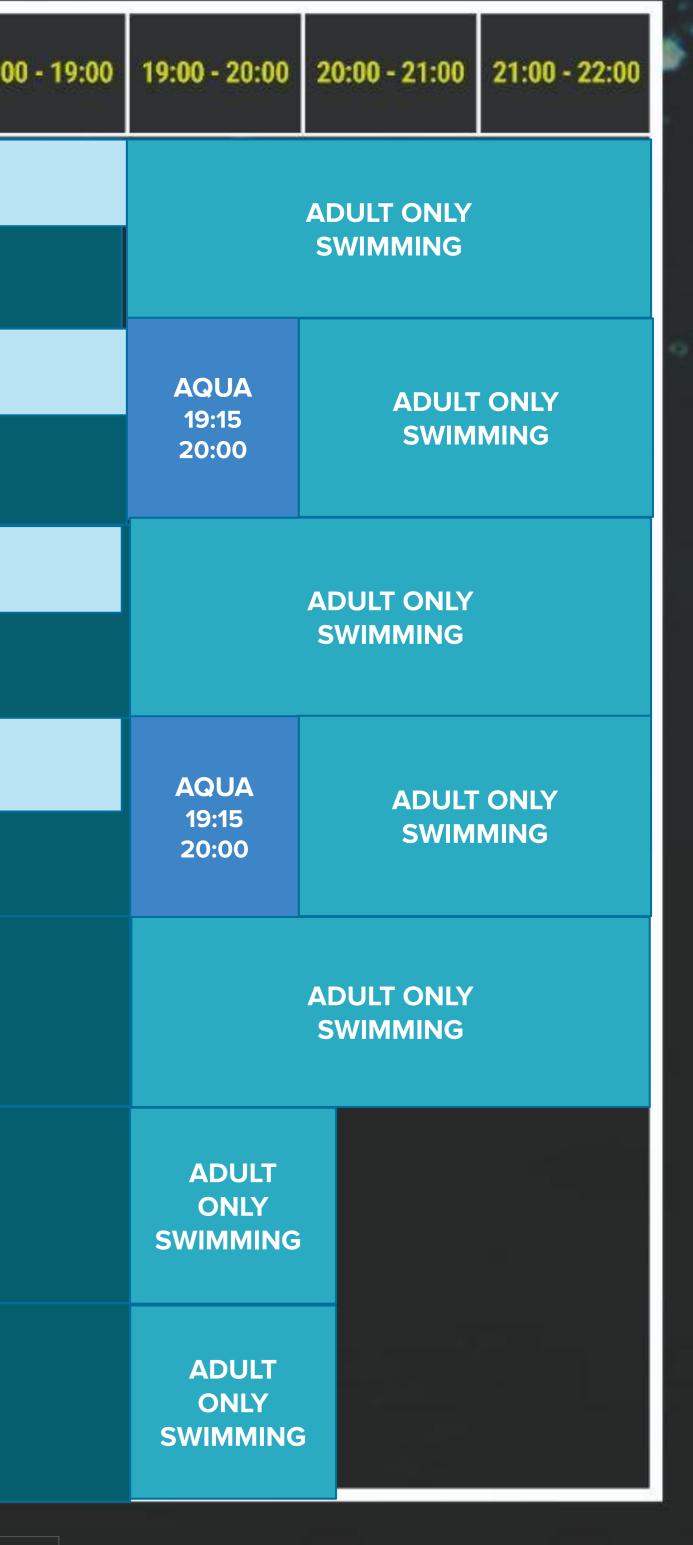

| Sar | inar      | Vne v                                       |               | IC                     |                        |               |                        |                                                                               |                                                                               |                                                                               |                                                |                        |        |
|-----|-----------|---------------------------------------------|---------------|------------------------|------------------------|---------------|------------------------|-------------------------------------------------------------------------------|-------------------------------------------------------------------------------|-------------------------------------------------------------------------------|------------------------------------------------|------------------------|--------|
|     | 06:00 -   | 07:00 07:00 - 08:00                         | 08:00 - 09:00 | 09:00 - 10:00          | 10:00 - 11:00          | 11:00 - 12:00 | 12:00 - 13:00          | 13:00 - 14:00                                                                 | 14:00 - 15:00                                                                 | 15:00 - 16:00                                                                 | 16:00 - 17:00                                  | 1 <b>7:00 - 18</b> :00 | ) 18:0 |
|     | MONDAY    | ADULT ONLY<br>SWIMMING                      |               |                        |                        |               |                        | T ONLY<br>1MING                                                               | SWIMMING LESSONS<br>LANE ONE 15:30-17:30<br>CHILD SWIM TIMES<br>14:00 - 19:00 |                                                                               |                                                |                        |        |
|     | TUESDAY   | ADULT ONLY<br>SWIMMING                      |               |                        |                        |               | ADULT ONLY<br>SWIMMING |                                                                               | SWIMMING LESSONS<br>LANE ONE 15:30-17:30<br>CHILD SWIM TIMES<br>14:00 - 19:00 |                                                                               |                                                |                        |        |
|     | WEDNESDAY | ADULT ONLY<br>SWIMMING<br>10:15             |               |                        | ADULI ONLY<br>SWIMMING |               |                        | SWIMMING LESSONS<br>LANE ONE 15:30-17:30<br>CHILD SWIM TIMES<br>14:00 - 19:00 |                                                                               |                                                                               |                                                |                        |        |
|     | THURSDAY  | ADULT ONLY<br>SWIMMING AQUA<br>0915<br>1000 |               |                        | ADULT ONLY<br>SWIMMING |               |                        | SWIMMING LESSONS<br>LANE ONE 15:30-17:30<br>CHILD SWIM TIMES<br>14:00 - 19:00 |                                                                               |                                                                               |                                                |                        |        |
|     | FRIDAY    | ADULT ONLY<br>SWIMMING                      |               |                        |                        |               |                        |                                                                               |                                                                               | LAN                                                                           | IMMING LESS<br>IE ONE 15:30-1<br>HILD SWIM TIN | ONS<br>17:30<br>MES    |        |
|     | SATURDAY  |                                             |               |                        |                        |               | JLT ONLY<br>IMMING     |                                                                               |                                                                               | 14:00 - 19:00<br>SWIMMING LESSONS<br>LANE ONE 14:00-17:30<br>CHILD SWIM TIMES |                                                |                        |        |
|     | SUNDAY    |                                             |               | ADULT ONLY<br>SWIMMING | AQUA<br>10:00          |               | DULT ONLY<br>SWIMMING  |                                                                               | 14:00 - 19:00<br>SWIMMING LESSONS<br>LANE ONE 14:00-17:30                     |                                                                               |                                                |                        |        |
|     | <u>v</u>  |                                             |               |                        | 10:45                  |               |                        |                                                                               |                                                                               | Cl                                                                            | HILD SWIM TIN<br>14:00 - 19:00                 |                        |        |

• AQUA: One swimming lane will be in operation for adult swimming during scheduled AQUA classes. • Swimming lessons will be conducted in lane one only and will be unavailable for member use during scheduled lessons. • Terms and conditions. The timetable is subject change and is based on Instructor availability.