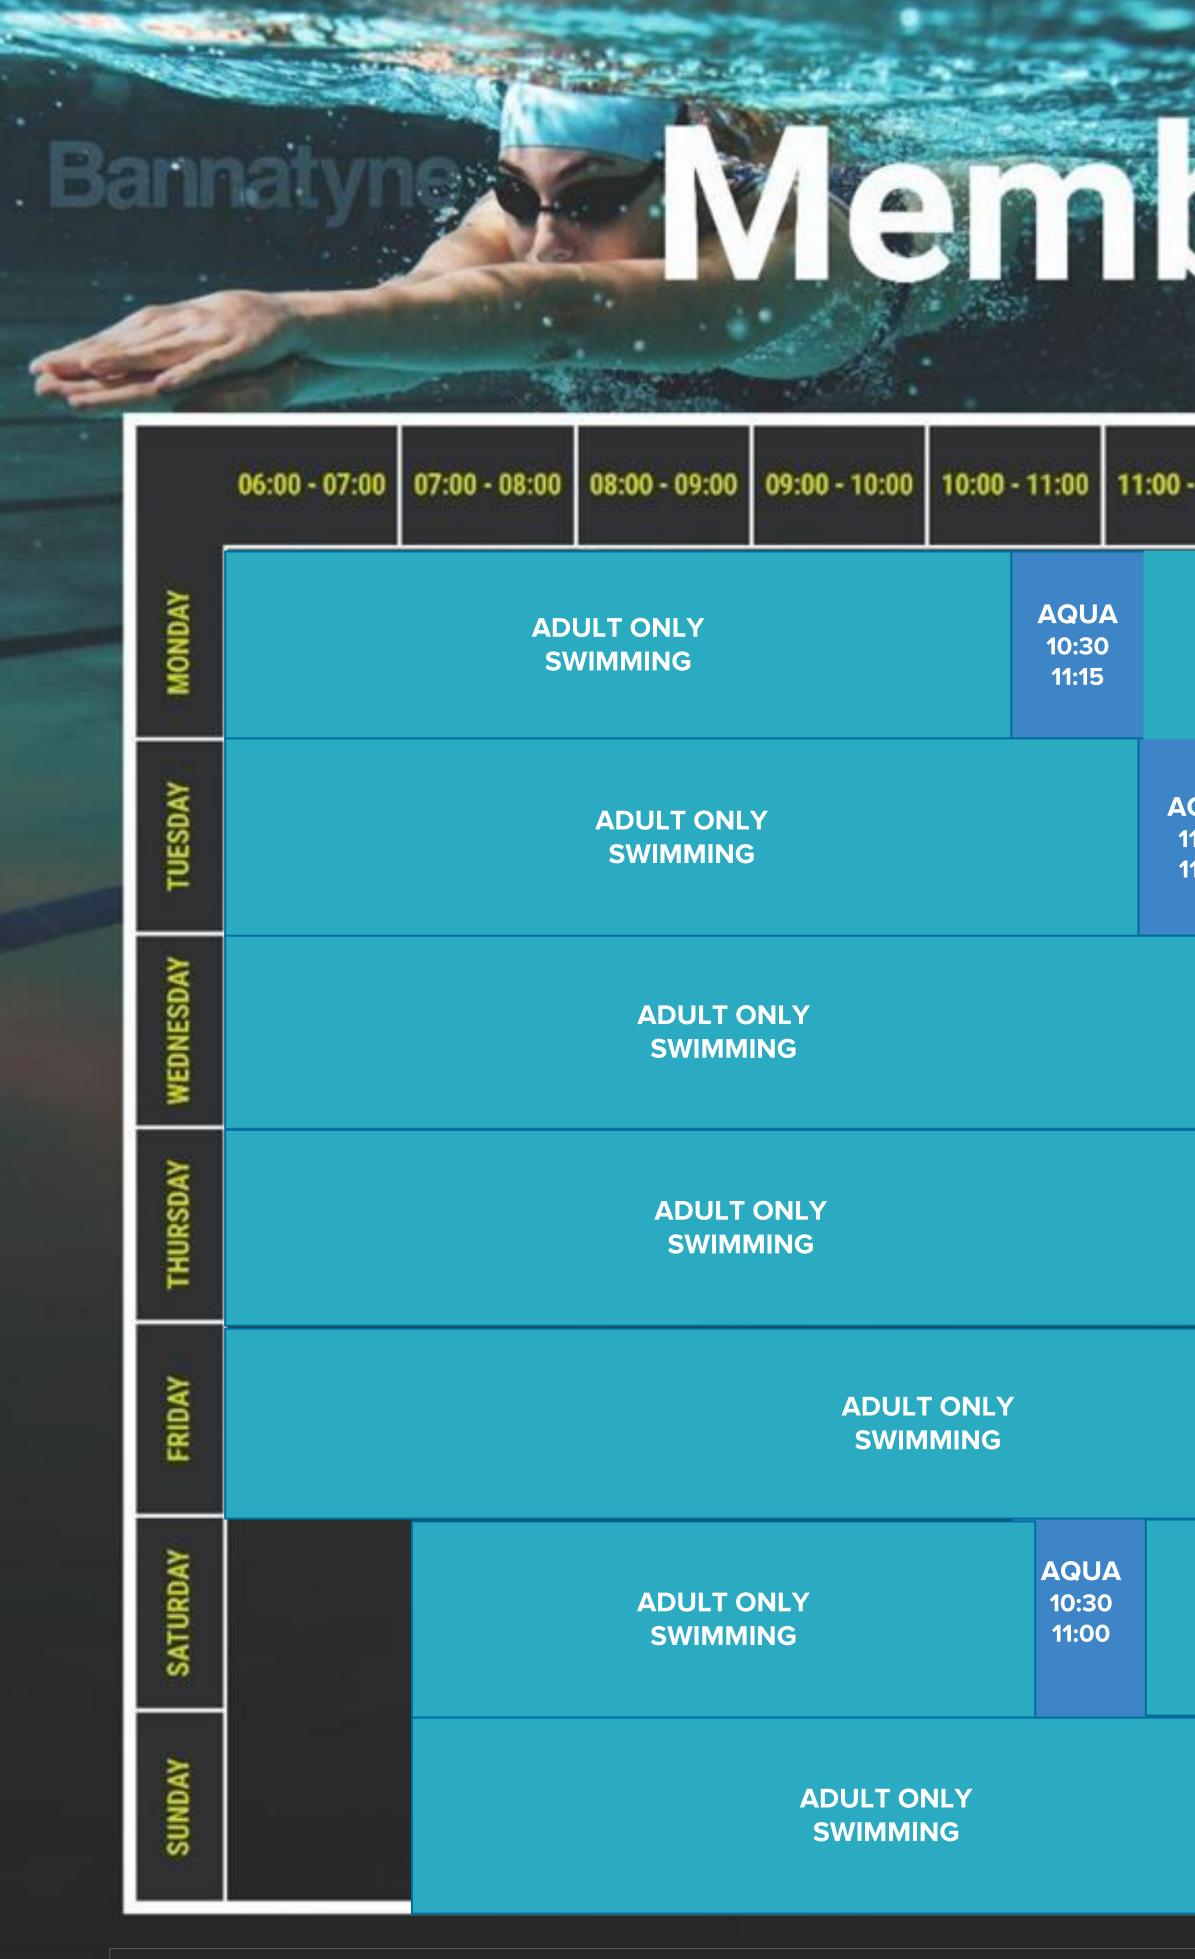

• AQUA: - two swimming lanes will be in operation for adult swimming during scheduled aqua classes

Terms and Conditions. The timetable is subject to change and is based on instructor availability

Nember Swimming

| 0 12:0                                 | 0 - 13:00                                          | 13:00 - 14:00                                                                                                       | 14:00 - 15:00                                                                                                                  | 15:00 - 16:0                                                                                                                                                | 0 16:00 - 17:00                                                                                                                                                                 | 17:00 - 18:00                                                                                                                                                                                                                                                                                                                                                                                                                                                                                                                                                                                                                                                                                                                                                                                                                                                                                                                                                                                                                                                                                                                                                                                                                                                                                                                                                                                                                                                                                                                                                                                                                                                                                                                                                                                                                                                                                                                                                                                                                                                                                                                                                                                                                                                                                                                                                                                                                                                                                                                                                                                                                                                                                                                                                                                                                                                                                                                                                                                                                                                                                                               | 18:00                                                                                                                                                                                                                                                                                                                                                                                                                                   |
|----------------------------------------|----------------------------------------------------|---------------------------------------------------------------------------------------------------------------------|--------------------------------------------------------------------------------------------------------------------------------|-------------------------------------------------------------------------------------------------------------------------------------------------------------|---------------------------------------------------------------------------------------------------------------------------------------------------------------------------------|-----------------------------------------------------------------------------------------------------------------------------------------------------------------------------------------------------------------------------------------------------------------------------------------------------------------------------------------------------------------------------------------------------------------------------------------------------------------------------------------------------------------------------------------------------------------------------------------------------------------------------------------------------------------------------------------------------------------------------------------------------------------------------------------------------------------------------------------------------------------------------------------------------------------------------------------------------------------------------------------------------------------------------------------------------------------------------------------------------------------------------------------------------------------------------------------------------------------------------------------------------------------------------------------------------------------------------------------------------------------------------------------------------------------------------------------------------------------------------------------------------------------------------------------------------------------------------------------------------------------------------------------------------------------------------------------------------------------------------------------------------------------------------------------------------------------------------------------------------------------------------------------------------------------------------------------------------------------------------------------------------------------------------------------------------------------------------------------------------------------------------------------------------------------------------------------------------------------------------------------------------------------------------------------------------------------------------------------------------------------------------------------------------------------------------------------------------------------------------------------------------------------------------------------------------------------------------------------------------------------------------------------------------------------------------------------------------------------------------------------------------------------------------------------------------------------------------------------------------------------------------------------------------------------------------------------------------------------------------------------------------------------------------------------------------------------------------------------------------------------------------|-----------------------------------------------------------------------------------------------------------------------------------------------------------------------------------------------------------------------------------------------------------------------------------------------------------------------------------------------------------------------------------------------------------------------------------------|
|                                        |                                                    |                                                                                                                     | CHILD SWIM TIMES<br>14:00 - 19:00                                                                                              |                                                                                                                                                             |                                                                                                                                                                                 |                                                                                                                                                                                                                                                                                                                                                                                                                                                                                                                                                                                                                                                                                                                                                                                                                                                                                                                                                                                                                                                                                                                                                                                                                                                                                                                                                                                                                                                                                                                                                                                                                                                                                                                                                                                                                                                                                                                                                                                                                                                                                                                                                                                                                                                                                                                                                                                                                                                                                                                                                                                                                                                                                                                                                                                                                                                                                                                                                                                                                                                                                                                             |                                                                                                                                                                                                                                                                                                                                                                                                                                         |
|                                        |                                                    |                                                                                                                     | CHILD SWIM TIMES<br>14:00 - 19:00                                                                                              |                                                                                                                                                             |                                                                                                                                                                                 |                                                                                                                                                                                                                                                                                                                                                                                                                                                                                                                                                                                                                                                                                                                                                                                                                                                                                                                                                                                                                                                                                                                                                                                                                                                                                                                                                                                                                                                                                                                                                                                                                                                                                                                                                                                                                                                                                                                                                                                                                                                                                                                                                                                                                                                                                                                                                                                                                                                                                                                                                                                                                                                                                                                                                                                                                                                                                                                                                                                                                                                                                                                             |                                                                                                                                                                                                                                                                                                                                                                                                                                         |
| 1:30 ADULTONLY<br>SWIMMING             |                                                    |                                                                                                                     | CHILD SWIM TIMES<br>14:00 - 19:00                                                                                              |                                                                                                                                                             |                                                                                                                                                                                 |                                                                                                                                                                                                                                                                                                                                                                                                                                                                                                                                                                                                                                                                                                                                                                                                                                                                                                                                                                                                                                                                                                                                                                                                                                                                                                                                                                                                                                                                                                                                                                                                                                                                                                                                                                                                                                                                                                                                                                                                                                                                                                                                                                                                                                                                                                                                                                                                                                                                                                                                                                                                                                                                                                                                                                                                                                                                                                                                                                                                                                                                                                                             |                                                                                                                                                                                                                                                                                                                                                                                                                                         |
| AQUA<br>12.30ADULT<br>ONLY<br>SWIMMING |                                                    | CHILD SWIM TIMES<br>14:00 - 19:00                                                                                   |                                                                                                                                |                                                                                                                                                             |                                                                                                                                                                                 |                                                                                                                                                                                                                                                                                                                                                                                                                                                                                                                                                                                                                                                                                                                                                                                                                                                                                                                                                                                                                                                                                                                                                                                                                                                                                                                                                                                                                                                                                                                                                                                                                                                                                                                                                                                                                                                                                                                                                                                                                                                                                                                                                                                                                                                                                                                                                                                                                                                                                                                                                                                                                                                                                                                                                                                                                                                                                                                                                                                                                                                                                                                             |                                                                                                                                                                                                                                                                                                                                                                                                                                         |
|                                        |                                                    |                                                                                                                     | CHILD SWIM TIMES<br>14:00 - 19:00                                                                                              |                                                                                                                                                             |                                                                                                                                                                                 |                                                                                                                                                                                                                                                                                                                                                                                                                                                                                                                                                                                                                                                                                                                                                                                                                                                                                                                                                                                                                                                                                                                                                                                                                                                                                                                                                                                                                                                                                                                                                                                                                                                                                                                                                                                                                                                                                                                                                                                                                                                                                                                                                                                                                                                                                                                                                                                                                                                                                                                                                                                                                                                                                                                                                                                                                                                                                                                                                                                                                                                                                                                             |                                                                                                                                                                                                                                                                                                                                                                                                                                         |
| AC                                     | OULT ONL<br>SWIM                                   | .Y                                                                                                                  | CHILD SWIM TIMES<br>14:00 - 19:00                                                                                              |                                                                                                                                                             |                                                                                                                                                                                 |                                                                                                                                                                                                                                                                                                                                                                                                                                                                                                                                                                                                                                                                                                                                                                                                                                                                                                                                                                                                                                                                                                                                                                                                                                                                                                                                                                                                                                                                                                                                                                                                                                                                                                                                                                                                                                                                                                                                                                                                                                                                                                                                                                                                                                                                                                                                                                                                                                                                                                                                                                                                                                                                                                                                                                                                                                                                                                                                                                                                                                                                                                                             |                                                                                                                                                                                                                                                                                                                                                                                                                                         |
|                                        | 12.30                                              | ONLY                                                                                                                |                                                                                                                                |                                                                                                                                                             |                                                                                                                                                                                 |                                                                                                                                                                                                                                                                                                                                                                                                                                                                                                                                                                                                                                                                                                                                                                                                                                                                                                                                                                                                                                                                                                                                                                                                                                                                                                                                                                                                                                                                                                                                                                                                                                                                                                                                                                                                                                                                                                                                                                                                                                                                                                                                                                                                                                                                                                                                                                                                                                                                                                                                                                                                                                                                                                                                                                                                                                                                                                                                                                                                                                                                                                                             |                                                                                                                                                                                                                                                                                                                                                                                                                                         |
|                                        | AD<br>S<br>S<br>AD<br>S<br>S<br>A<br>C<br>12<br>13 | ADULT ONLS<br>WIMMING<br>ADULT<br>SWIM<br>ADULT<br>SWIM<br>ADULT<br>SWIM<br>ADULT<br>SWIM<br>AQUA<br>12.30<br>13.00 | ADULT ONLY<br>SWIMMING<br>ADULT ONLY<br>SWIMMING<br>ADULT ONLY<br>SWIMMING<br>AQUA<br>12.30<br>13.00<br>ADULT ONLY<br>SWIMMING | ADULT ONLY<br>SWIMMING<br>ADULT ONLY<br>SWIMMING<br>ADULT ONLY<br>SWIMMING<br>ADULT ONLY<br>SWIMMING<br>ADULT ONLY<br>SWIMMING<br>ADULT<br>ONLY<br>SWIMMING | ADULT ONLY<br>SWIMMING<br>ADULT ONLY<br>SWIMMING<br>ADULT ONLY<br>SWIMMING<br>ADULT ONLY<br>SWIMMING<br>AQUA ADULT<br>13.00 ADULT<br>ONLY<br>SWIMMING<br>ADULT ONLY<br>SWIMMING | ADULT ONLY<br>SWIMMING<br>ADULT ONLY<br>SWIMMING<br>ADULT ONLY<br>SWIMMING<br>ADULT ONLY<br>SWIMMING<br>ADULT ONLY<br>SWIMMING<br>ADULT<br>AQUA<br>ADULT ONLY<br>SWIMMING<br>ADULT<br>ADULT ONLY<br>SWIMMING<br>ADULT<br>ADULT<br>ADULT<br>ADULT<br>ADULT<br>ADULT<br>ADULT<br>ADULT<br>ADULT<br>ADULT<br>ADULT<br>ADULT<br>ADULT<br>ADULT<br>ADULT<br>ADULT<br>ADULT<br>ADULT<br>ADULT<br>ADULT<br>ADULT<br>ADULT<br>ADULT<br>ADULT<br>ADULT<br>ADULT<br>ADULT<br>ADULT<br>ADULT<br>ADULT<br>ADULT<br>ADULT<br>ADULT<br>ADULT<br>ADULT<br>ADULT<br>ADULT<br>ADULT<br>ADULT<br>ADULT<br>ADULT<br>ADULT<br>ADULT<br>ADULT<br>ADULT<br>ADULT<br>ADULT<br>ADULT<br>ADULT<br>ADULT<br>ADULT<br>ADULT<br>ADULT<br>ADULT<br>ADULT<br>ADULT<br>ADULT<br>ADULT<br>ADULT<br>ADULT<br>ADULT<br>ADULT<br>ADULT<br>ADULT<br>ADULT<br>ADULT<br>ADULT<br>ADULT<br>ADULT<br>ADULT<br>ADULT<br>ADULT<br>ADULT<br>ADULT<br>ADULT<br>ADULT<br>ADULT<br>ADULT<br>ADULT<br>ADULT<br>ADULT<br>ADULT<br>ADULT<br>ADULT<br>ADULT<br>ADULT<br>ADULT<br>ADULT<br>ADULT<br>ADULT<br>ADULT<br>ADULT<br>ADULT<br>ADULT<br>ADULT<br>ADULT<br>ADULT<br>ADULT<br>ADULT<br>ADULT<br>ADULT<br>ADULT<br>ADULT<br>ADULT<br>ADULT<br>ADULT<br>ADULT<br>ADULT<br>ADULT<br>ADULT<br>ADULT<br>ADULT<br>ADULT<br>ADULT<br>ADULT<br>ADULT<br>ADULT<br>ADULT<br>ADULT<br>ADULT<br>ADULT<br>ADULT<br>ADULT<br>ADULT<br>ADULT<br>ADULT<br>ADULT<br>ADULT<br>ADULT<br>ADULT<br>ADULT<br>ADULT<br>ADULT<br>ADULT<br>ADULT<br>ADULT<br>ADULT<br>ADULT<br>ADULT<br>ADULT<br>ADULT<br>ADULT<br>ADULT<br>ADULT<br>ADULT<br>ADULT<br>ADULT<br>ADULT<br>ADULT<br>ADULT<br>ADULT<br>ADULT<br>ADULT<br>ADULT<br>ADULT<br>ADULT<br>ADULT<br>ADULT<br>ADULT<br>ADULT<br>ADULT<br>ADULT<br>ADULT<br>ADULT<br>ADULT<br>ADULT<br>ADULT<br>ADULT<br>ADULT<br>ADULT<br>ADULT<br>ADULT<br>ADULT<br>ADULT<br>ADULT<br>ADULT<br>ADULT<br>ADULT<br>ADULT<br>ADULT<br>ADULT<br>ADULT<br>ADULT<br>ADULT<br>ADULT<br>ADULT<br>ADULT<br>ADULT<br>ADULT<br>ADULT<br>ADULT<br>ADULT<br>ADULT<br>ADULT<br>ADULT<br>ADULT<br>ADULT<br>ADULT<br>ADULT<br>ADULT<br>ADULT<br>ADULT<br>ADULT<br>ADULT<br>ADULT<br>ADULT<br>ADULT<br>ADULT<br>ADULT<br>ADULT<br>ADULT<br>ADULT<br>ADULT<br>ADULT<br>ADULT<br>ADULT<br>ADULT<br>ADULT<br>ADULT<br>ADULT<br>ADULT<br>ADULT<br>ADULT<br>ADULT<br>ADULT<br>ADULT<br>ADULT<br>ADULT<br>ADULT<br>ADULT<br>ADULT<br>ADULT<br>ADULT<br>ADULT<br>ADULT<br>ADULT<br>ADULT<br>ADULT<br>ADULT<br>ADULT<br>ADULT<br>ADULT<br>ADULT<br>ADULT<br>ADULT<br>ADULT<br>ADULT<br>ADULT<br>ADULT<br>ADULT<br>ADULT<br>ADULT<br>ADULT<br>ADULT<br>ADULT<br>ADULT<br>ADULT<br>ADULT<br>ADULT<br>ADULT<br>ADULT<br>ADULT<br>ADULT<br>ADULT<br>ADULT<br>ADULT<br>ADULT<br>ADULT<br>ADULT<br>ADULT<br>ADULT<br>ADULT<br>ADULT<br>ADULT<br>ADULT<br>ADULT | ADULT ONLY CHILD SWIM TIMES   SWIMMING CHILD SWIM TIMES   ADULT ONLY CHILD SWIM TIMES   GUA ADULT ONLY   CHILD SWIM TIMES CHILD SWIM TIMES   14:00 - 19:00 CHILD SWIM TIMES   12:15 ADULT ONLY   AQUA ADULT ONLY   SWIMMING CHILD SWIM TIMES   13:00 SWIMMING   CHILD SWIM TIMES   14:00 - 19:00   AQUA ADULT<br>ONLY   SWIMMING CHILD SWIM TIMES   14:00 - 19:00   CHILD SWIM TIMES   14:00 - 19:00   CHILD SWIM TIMES   14:00 - 19:00 |