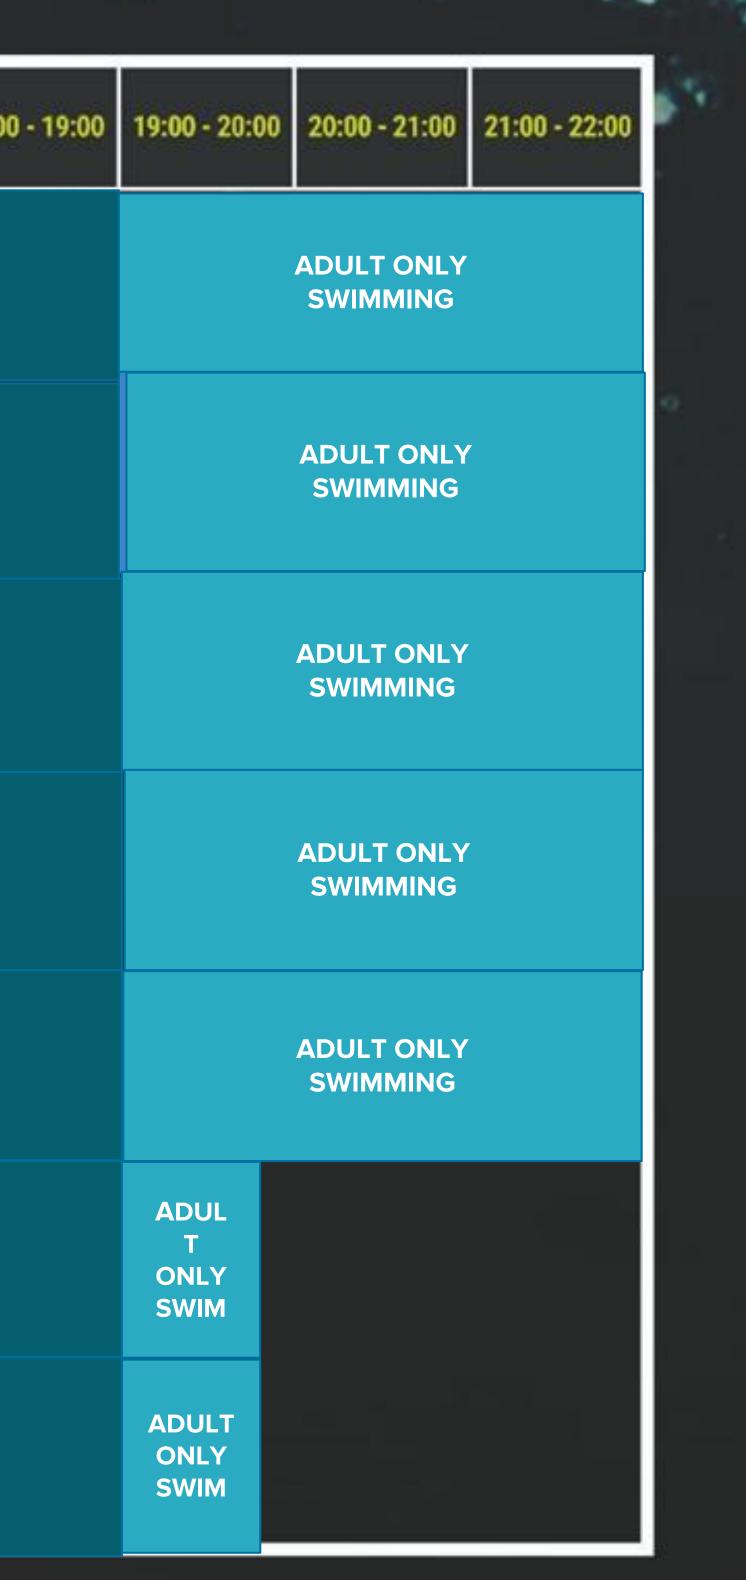

• AQUA: - two swimming lanes will be in operation for adult swimming during scheduled aqua classes

Terms and Conditions. The timetable is subject to change and is based on instructor availability

Nember Swimming

| 0 12:0                                 | 0 - 13:00                                          | 13:00 - 14:00                                                                                                       | 14:00 - 15:00                                                                                                                  | 15:00 - 16:0                                                                                                                                                | 0 16:00 - 17:00                                                                                                                                                                 | 17:00 - 18:00                                                                                                                                                                                                                                                                                                                                                                                                                                                                                                                                                                                                                                                                                                                                                                                                                                                                                                                                                                                                                                                                                                                                                                                                                                                                                                                                                                                                                                                                                                                                                                                                                                                                                                                                                                                                                                                                                                                                                                                                                                                                                                                                                                                                                                                                                                                                                                                                                                                                                                                                                                                                                                                                                                                                                                                                                                                                                                                                                                                                                                                                                                               | 18:00                                                                                                                                                                                                                                                                                                                                                                                                                                   |
|----------------------------------------|----------------------------------------------------|---------------------------------------------------------------------------------------------------------------------|--------------------------------------------------------------------------------------------------------------------------------|-------------------------------------------------------------------------------------------------------------------------------------------------------------|---------------------------------------------------------------------------------------------------------------------------------------------------------------------------------|-----------------------------------------------------------------------------------------------------------------------------------------------------------------------------------------------------------------------------------------------------------------------------------------------------------------------------------------------------------------------------------------------------------------------------------------------------------------------------------------------------------------------------------------------------------------------------------------------------------------------------------------------------------------------------------------------------------------------------------------------------------------------------------------------------------------------------------------------------------------------------------------------------------------------------------------------------------------------------------------------------------------------------------------------------------------------------------------------------------------------------------------------------------------------------------------------------------------------------------------------------------------------------------------------------------------------------------------------------------------------------------------------------------------------------------------------------------------------------------------------------------------------------------------------------------------------------------------------------------------------------------------------------------------------------------------------------------------------------------------------------------------------------------------------------------------------------------------------------------------------------------------------------------------------------------------------------------------------------------------------------------------------------------------------------------------------------------------------------------------------------------------------------------------------------------------------------------------------------------------------------------------------------------------------------------------------------------------------------------------------------------------------------------------------------------------------------------------------------------------------------------------------------------------------------------------------------------------------------------------------------------------------------------------------------------------------------------------------------------------------------------------------------------------------------------------------------------------------------------------------------------------------------------------------------------------------------------------------------------------------------------------------------------------------------------------------------------------------------------------------------|-----------------------------------------------------------------------------------------------------------------------------------------------------------------------------------------------------------------------------------------------------------------------------------------------------------------------------------------------------------------------------------------------------------------------------------------|
|                                        |                                                    |                                                                                                                     | CHILD SWIM TIMES<br>14:00 - 19:00                                                                                              |                                                                                                                                                             |                                                                                                                                                                                 |                                                                                                                                                                                                                                                                                                                                                                                                                                                                                                                                                                                                                                                                                                                                                                                                                                                                                                                                                                                                                                                                                                                                                                                                                                                                                                                                                                                                                                                                                                                                                                                                                                                                                                                                                                                                                                                                                                                                                                                                                                                                                                                                                                                                                                                                                                                                                                                                                                                                                                                                                                                                                                                                                                                                                                                                                                                                                                                                                                                                                                                                                                                             |                                                                                                                                                                                                                                                                                                                                                                                                                                         |
|                                        |                                                    |                                                                                                                     | CHILD SWIM TIMES<br>14:00 - 19:00                                                                                              |                                                                                                                                                             |                                                                                                                                                                                 |                                                                                                                                                                                                                                                                                                                                                                                                                                                                                                                                                                                                                                                                                                                                                                                                                                                                                                                                                                                                                                                                                                                                                                                                                                                                                                                                                                                                                                                                                                                                                                                                                                                                                                                                                                                                                                                                                                                                                                                                                                                                                                                                                                                                                                                                                                                                                                                                                                                                                                                                                                                                                                                                                                                                                                                                                                                                                                                                                                                                                                                                                                                             |                                                                                                                                                                                                                                                                                                                                                                                                                                         |
| 1:30 ADULTONLY<br>SWIMMING             |                                                    |                                                                                                                     | CHILD SWIM TIMES<br>14:00 - 19:00                                                                                              |                                                                                                                                                             |                                                                                                                                                                                 |                                                                                                                                                                                                                                                                                                                                                                                                                                                                                                                                                                                                                                                                                                                                                                                                                                                                                                                                                                                                                                                                                                                                                                                                                                                                                                                                                                                                                                                                                                                                                                                                                                                                                                                                                                                                                                                                                                                                                                                                                                                                                                                                                                                                                                                                                                                                                                                                                                                                                                                                                                                                                                                                                                                                                                                                                                                                                                                                                                                                                                                                                                                             |                                                                                                                                                                                                                                                                                                                                                                                                                                         |
| AQUA<br>12.30ADULT<br>ONLY<br>SWIMMING |                                                    | CHILD SWIM TIMES<br>14:00 - 19:00                                                                                   |                                                                                                                                |                                                                                                                                                             |                                                                                                                                                                                 |                                                                                                                                                                                                                                                                                                                                                                                                                                                                                                                                                                                                                                                                                                                                                                                                                                                                                                                                                                                                                                                                                                                                                                                                                                                                                                                                                                                                                                                                                                                                                                                                                                                                                                                                                                                                                                                                                                                                                                                                                                                                                                                                                                                                                                                                                                                                                                                                                                                                                                                                                                                                                                                                                                                                                                                                                                                                                                                                                                                                                                                                                                                             |                                                                                                                                                                                                                                                                                                                                                                                                                                         |
|                                        |                                                    |                                                                                                                     | CHILD SWIM TIMES<br>14:00 - 19:00                                                                                              |                                                                                                                                                             |                                                                                                                                                                                 |                                                                                                                                                                                                                                                                                                                                                                                                                                                                                                                                                                                                                                                                                                                                                                                                                                                                                                                                                                                                                                                                                                                                                                                                                                                                                                                                                                                                                                                                                                                                                                                                                                                                                                                                                                                                                                                                                                                                                                                                                                                                                                                                                                                                                                                                                                                                                                                                                                                                                                                                                                                                                                                                                                                                                                                                                                                                                                                                                                                                                                                                                                                             |                                                                                                                                                                                                                                                                                                                                                                                                                                         |
| AC                                     | OULT ONL<br>SWIM                                   | .Y                                                                                                                  | CHILD SWIM TIMES<br>14:00 - 19:00                                                                                              |                                                                                                                                                             |                                                                                                                                                                                 |                                                                                                                                                                                                                                                                                                                                                                                                                                                                                                                                                                                                                                                                                                                                                                                                                                                                                                                                                                                                                                                                                                                                                                                                                                                                                                                                                                                                                                                                                                                                                                                                                                                                                                                                                                                                                                                                                                                                                                                                                                                                                                                                                                                                                                                                                                                                                                                                                                                                                                                                                                                                                                                                                                                                                                                                                                                                                                                                                                                                                                                                                                                             |                                                                                                                                                                                                                                                                                                                                                                                                                                         |
|                                        | 12.30                                              | ONLY                                                                                                                |                                                                                                                                |                                                                                                                                                             |                                                                                                                                                                                 |                                                                                                                                                                                                                                                                                                                                                                                                                                                                                                                                                                                                                                                                                                                                                                                                                                                                                                                                                                                                                                                                                                                                                                                                                                                                                                                                                                                                                                                                                                                                                                                                                                                                                                                                                                                                                                                                                                                                                                                                                                                                                                                                                                                                                                                                                                                                                                                                                                                                                                                                                                                                                                                                                                                                                                                                                                                                                                                                                                                                                                                                                                                             |                                                                                                                                                                                                                                                                                                                                                                                                                                         |
|                                        | AD<br>S<br>S<br>AD<br>S<br>S<br>A<br>C<br>12<br>13 | ADULT ONLS<br>WIMMING<br>ADULT<br>SWIM<br>ADULT<br>SWIM<br>ADULT<br>SWIM<br>ADULT<br>SWIM<br>AQUA<br>12.30<br>13.00 | ADULT ONLY<br>SWIMMING<br>ADULT ONLY<br>SWIMMING<br>ADULT ONLY<br>SWIMMING<br>AQUA<br>12.30<br>13.00<br>ADULT ONLY<br>SWIMMING | ADULT ONLY<br>SWIMMING<br>ADULT ONLY<br>SWIMMING<br>ADULT ONLY<br>SWIMMING<br>ADULT ONLY<br>SWIMMING<br>ADULT ONLY<br>SWIMMING<br>ADULT<br>ONLY<br>SWIMMING | ADULT ONLY<br>SWIMMING<br>ADULT ONLY<br>SWIMMING<br>ADULT ONLY<br>SWIMMING<br>ADULT ONLY<br>SWIMMING<br>AQUA ADULT<br>13.00 ADULT<br>ONLY<br>SWIMMING<br>ADULT ONLY<br>SWIMMING | ADULT ONLY<br>SWIMMING<br>ADULT ONLY<br>SWIMMING<br>ADULT ONLY<br>SWIMMING<br>ADULT ONLY<br>SWIMMING<br>ADULT ONLY<br>SWIMMING<br>ADULT<br>AQUA<br>ADULT ONLY<br>SWIMMING<br>ADULT<br>ADULT ONLY<br>SWIMMING<br>ADULT<br>ADULT<br>ADULT<br>ADULT<br>ADULT<br>ADULT<br>ADULT<br>ADULT<br>ADULT<br>ADULT<br>ADULT<br>ADULT<br>ADULT<br>ADULT<br>ADULT<br>ADULT<br>ADULT<br>ADULT<br>ADULT<br>ADULT<br>ADULT<br>ADULT<br>ADULT<br>ADULT<br>ADULT<br>ADULT<br>ADULT<br>ADULT<br>ADULT<br>ADULT<br>ADULT<br>ADULT<br>ADULT<br>ADULT<br>ADULT<br>ADULT<br>ADULT<br>ADULT<br>ADULT<br>ADULT<br>ADULT<br>ADULT<br>ADULT<br>ADULT<br>ADULT<br>ADULT<br>ADULT<br>ADULT<br>ADULT<br>ADULT<br>ADULT<br>ADULT<br>ADULT<br>ADULT<br>ADULT<br>ADULT<br>ADULT<br>ADULT<br>ADULT<br>ADULT<br>ADULT<br>ADULT<br>ADULT<br>ADULT<br>ADULT<br>ADULT<br>ADULT<br>ADULT<br>ADULT<br>ADULT<br>ADULT<br>ADULT<br>ADULT<br>ADULT<br>ADULT<br>ADULT<br>ADULT<br>ADULT<br>ADULT<br>ADULT<br>ADULT<br>ADULT<br>ADULT<br>ADULT<br>ADULT<br>ADULT<br>ADULT<br>ADULT<br>ADULT<br>ADULT<br>ADULT<br>ADULT<br>ADULT<br>ADULT<br>ADULT<br>ADULT<br>ADULT<br>ADULT<br>ADULT<br>ADULT<br>ADULT<br>ADULT<br>ADULT<br>ADULT<br>ADULT<br>ADULT<br>ADULT<br>ADULT<br>ADULT<br>ADULT<br>ADULT<br>ADULT<br>ADULT<br>ADULT<br>ADULT<br>ADULT<br>ADULT<br>ADULT<br>ADULT<br>ADULT<br>ADULT<br>ADULT<br>ADULT<br>ADULT<br>ADULT<br>ADULT<br>ADULT<br>ADULT<br>ADULT<br>ADULT<br>ADULT<br>ADULT<br>ADULT<br>ADULT<br>ADULT<br>ADULT<br>ADULT<br>ADULT<br>ADULT<br>ADULT<br>ADULT<br>ADULT<br>ADULT<br>ADULT<br>ADULT<br>ADULT<br>ADULT<br>ADULT<br>ADULT<br>ADULT<br>ADULT<br>ADULT<br>ADULT<br>ADULT<br>ADULT<br>ADULT<br>ADULT<br>ADULT<br>ADULT<br>ADULT<br>ADULT<br>ADULT<br>ADULT<br>ADULT<br>ADULT<br>ADULT<br>ADULT<br>ADULT<br>ADULT<br>ADULT<br>ADULT<br>ADULT<br>ADULT<br>ADULT<br>ADULT<br>ADULT<br>ADULT<br>ADULT<br>ADULT<br>ADULT<br>ADULT<br>ADULT<br>ADULT<br>ADULT<br>ADULT<br>ADULT<br>ADULT<br>ADULT<br>ADULT<br>ADULT<br>ADULT<br>ADULT<br>ADULT<br>ADULT<br>ADULT<br>ADULT<br>ADULT<br>ADULT<br>ADULT<br>ADULT<br>ADULT<br>ADULT<br>ADULT<br>ADULT<br>ADULT<br>ADULT<br>ADULT<br>ADULT<br>ADULT<br>ADULT<br>ADULT<br>ADULT<br>ADULT<br>ADULT<br>ADULT<br>ADULT<br>ADULT<br>ADULT<br>ADULT<br>ADULT<br>ADULT<br>ADULT<br>ADULT<br>ADULT<br>ADULT<br>ADULT<br>ADULT<br>ADULT<br>ADULT<br>ADULT<br>ADULT<br>ADULT<br>ADULT<br>ADULT<br>ADULT<br>ADULT<br>ADULT<br>ADULT<br>ADULT<br>ADULT<br>ADULT<br>ADULT<br>ADULT<br>ADULT<br>ADULT<br>ADULT<br>ADULT<br>ADULT<br>ADULT<br>ADULT<br>ADULT<br>ADULT<br>ADULT<br>ADULT<br>ADULT<br>ADULT<br>ADULT<br>ADULT<br>ADULT<br>ADULT<br>ADULT<br>ADULT<br>ADULT<br>ADULT<br>ADULT<br>ADULT<br>ADULT<br>ADULT<br>ADULT<br>ADULT<br>ADULT<br>ADULT<br>ADULT<br>ADULT<br>ADULT<br>ADULT | ADULT ONLY CHILD SWIM TIMES   SWIMMING CHILD SWIM TIMES   ADULT ONLY CHILD SWIM TIMES   GUA ADULT ONLY   CHILD SWIM TIMES CHILD SWIM TIMES   14:00 - 19:00 CHILD SWIM TIMES   12:15 ADULT ONLY   AQUA ADULT ONLY   SWIMMING CHILD SWIM TIMES   13:00 SWIMMING   CHILD SWIM TIMES   14:00 - 19:00   AQUA ADULT<br>ONLY   SWIMMING CHILD SWIM TIMES   14:00 - 19:00   CHILD SWIM TIMES   14:00 - 19:00   CHILD SWIM TIMES   14:00 - 19:00 |